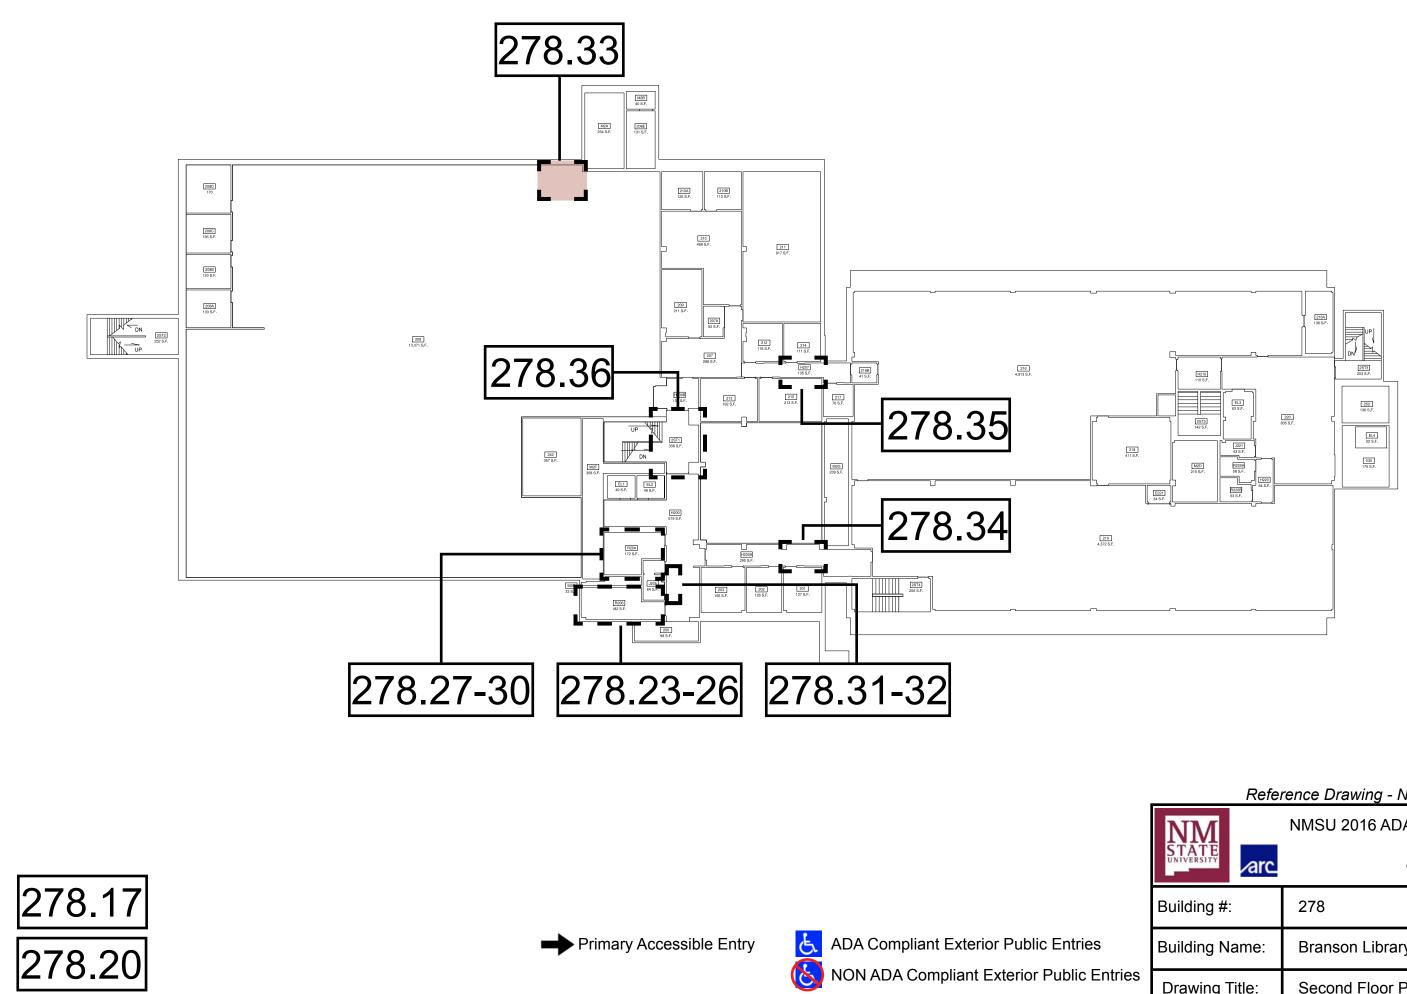

## Reference Drawing - Not to Scale

|    |                    | 5                                                   |  |
|----|--------------------|-----------------------------------------------------|--|
|    |                    | NMSU 2016 ADA Assessment<br>Phase 1<br>January 2017 |  |
|    | Building #:        | 278                                                 |  |
| es | Building Name:     | Branson Library                                     |  |
|    | Drawing Title:     | Second Floor Plan                                   |  |
|    | ARC Project# 21619 |                                                     |  |

ARC Project# 21619

ADA Compliant Exterior Public Entries

NON ADA Compliant Exterior Public Entrie

|     |                | NMSU 2016 ADA Assessment<br>Phase 1<br>January 2017 |
|-----|----------------|-----------------------------------------------------|
|     | Building #:    | 278                                                 |
|     | Building Name: | Branson Library                                     |
| ies | Drawing Title: | Second Floor Plan                                   |
|     |                | ARC Project# 21619                                  |